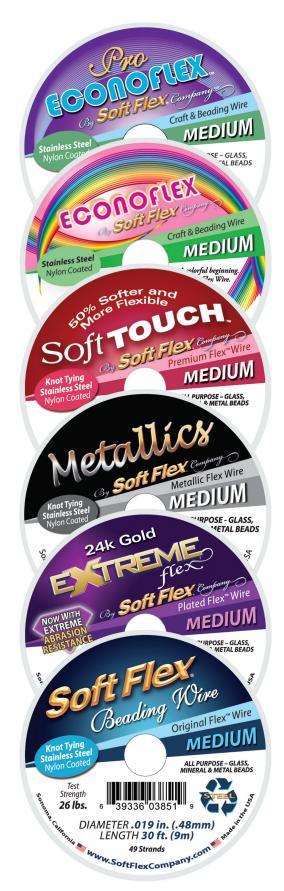

#### Pro Econoflex Wire

Pro Econoflex<sup>™</sup> Wire is an affordable and quality alternative for jewelry hobbyists. It offers our first and only .014 made with 49 strands of stainless steel. We are also offering .019 in 49 strands.

Pro Econoflex<sup>™</sup> is available in 2 diameters and 2 colors.

## Econoflex Wire

Econoflex™ Wire is for beginners, crafters and price conscious hobbyists. This wire is made from 7 strands of woven stainless steel and is coated in nylon.

Econoflex™ is available in 3 diameters and 8 colors.

# Soft Touch Wire

Soft Touch™ Wire is the most flexible wire on the market. It's 50% softer than our original wire and it drapes and feels like thread. Soft Touch™ Wire is constructed of either 7, 21 or 49 micro woven stainless steel wires and is coated in nylon.

Soft Touch  $^{\scriptscriptstyle{\text{M}}}$  is available in 4 diameters and 3 colors.

Made in the USA

# Metallics Wire

Metallics<sup>™</sup> Wire lets the technology of today reinvigorate the findings of yesterday. It is constructed of either 21 or 49 micro woven stainless steel wires and is coated in nylon.

Metallics<sup>™</sup> is available in 3 diameters and 2 colors.

Made in the USA ■

#### Extreme Flex Wire

Extreme<sup>™</sup> Flex Wire is the world's first eco-friendly beading wire. This bright, attractive wire is free of heavy metals and will not tarnish. Extreme<sup>™</sup> Wire is constructed of 1x19 micro woven metal alloy wires with an extreme abrasion resistant nylon coating.

Extreme<sup>™</sup> is available in 2 diameters and 3 colors.

Made in the USA ■

## Soft Flex Wire

Soft Flex® Wire is a superior beading wire that was created by beaders for beaders. It is constructed of either 21 or 49 micro woven stainless steel wires that are braided together and then nylon coated. Soft Flex® Wire is marine quality and can be worn in both salt and fresh water.

Soft Flex® is available in 3 diameters and 13 colors.