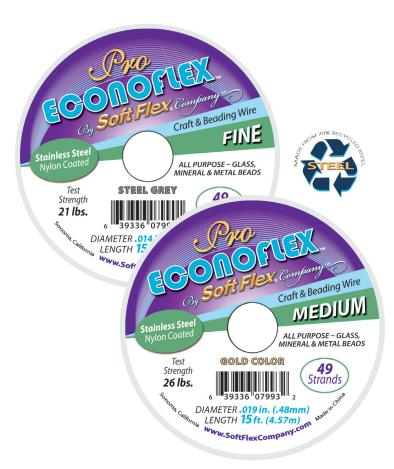

Pro Econoflex<sup>™</sup> is an affordable and quality alternative for jewelry hobbyists. It offers our first and only .014 made with 49 strands of stainless steel. We are also offering .019 in 49 strands.

Pro Econoflex<sup>™</sup> is available in 2 colors and 2 diameters: .014" (.36mm) - 21 lbs. Test Strength .019" (.48mm) - 26 lbs. Test Strength

All wire colors are available in 15' (3m) spools.

| Pro Econoflex™ Wire Color |            | .014" (.36mm)<br>15' (4.57m) | .019" (.48mm)<br>15' (4.57m) |
|---------------------------|------------|------------------------------|------------------------------|
|                           | Gold Color | EFP01415GLD                  | EFP01915GLD                  |
| _                         | Steel Grey | EFP01415STL                  | EFP01915STL                  |