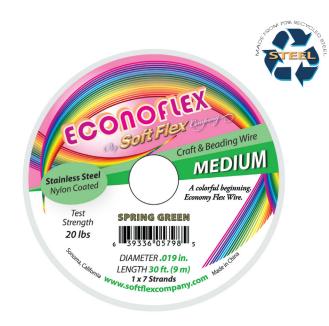

Econoflex Wire

Econoflex<sup>™</sup> Wire is for beginners, crafters and price conscious hobbyists. This wire is made from 7 strands of woven stainless steel and is coated in nylon.

Econoflex<sup>™</sup> is available in 8 colors and 3 diameters:

- .010" (.25mm) 10 lbs.Test Strength
- .014" (.36mm) 15 lbs. Test Strength
- .019" (.48mm) 20 lbs. Test Strength

All wire colors are available in 30' (9m) spools.

| Econoflex <sup>™</sup> Wire Color |            | .010" (.25mm)<br>30' (9m) | .014" (.36mm)<br>30' (9m) | .019" (.48mm)<br>30' (9m) |
|-----------------------------------|------------|---------------------------|---------------------------|---------------------------|
| Midn                              | ight Black | EFW01030BLK               | EFW01430BLK               | EFW01930BLK               |
| Steel                             | Blue       | EFW01030BLU               | EFW01430BLU               | EFW01930BLU               |
| Autu                              | mn Brown   | EFW01030BRN               | EFW01430BRN               | EFW01930BRN               |
| Sprin                             | ig Green   | EFW01030GRN               | EFW01430GRN               | EFW01930GRN               |
| Plum                              | I          | EFW01030PLM               | EFW01430PLM               | EFW01930PLM               |
| Cinn                              | amon Red   | EFW01030RED               | EFW01430RED               | EFW01930RED               |
| Steel                             | Grey       | EFW01030STL               | EFW01430STL               | EFW01930STL               |
| Snow                              | v White    | EFW01030WHT               | EFW01430WHT               | EFW01930WHT               |